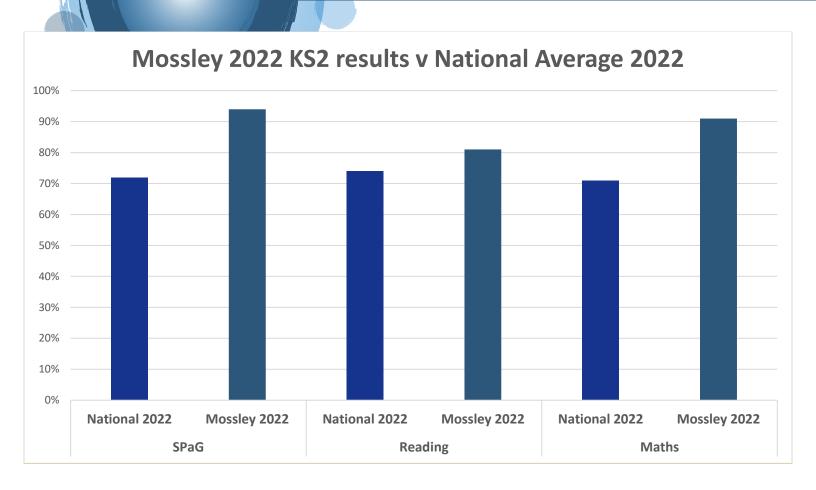

## Comparison against national average:

|                  | SPAG              | RE               | ADING                | IV                                  | IATHS           | WR               | RITING          |
|------------------|-------------------|------------------|----------------------|-------------------------------------|-----------------|------------------|-----------------|
| NATIONAL<br>2022 | MOSSLEY<br>2022   | NATIONAL<br>2022 | MOSSLEY<br>2022      | NATIONAL<br>2022                    | MOSSLEY<br>2022 | NATIONAL<br>2022 | MOSSLEY<br>2022 |
| 72%              | 94%               | 74%              | 81%                  | 71%                                 | 91%             | 69%              | 91%             |
|                  | 60% GREATER DEPTH |                  | 50% GREATER<br>DEPTH | 51% GREATER 19% Greater DEPTH depth |                 |                  |                 |