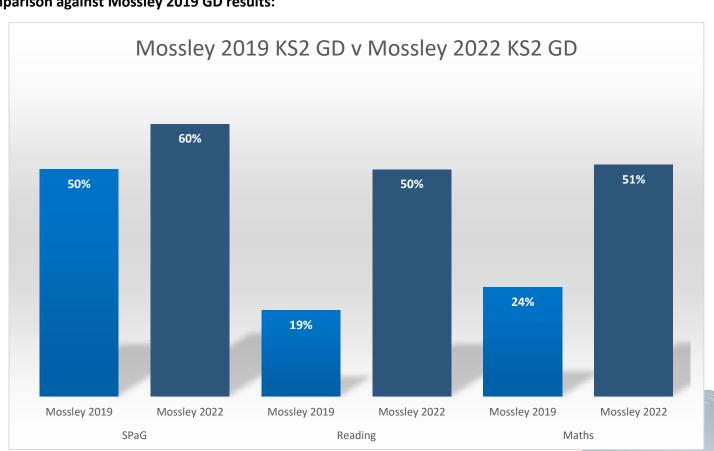

#### Comparison against Mossley 2019 GD results:

# **Comparison against Mossley 2019 results:**

| SPAG                 |                   | READING           |                      | MATHS                |                      |
|----------------------|-------------------|-------------------|----------------------|----------------------|----------------------|
| MOSSLEY 2019         | MOSSLEY 2022      | MOSSLEY 2019      | MOSSLEY 2022         | MOSSLEY 2019         | MOSSLEY 2022         |
| 87%                  | 94%               | 76%               | 81%                  | 74%                  | 91%                  |
| 50% GREATER<br>DEPTH | 60% GREATER DEPTH | 19% GREATER DEPTH | 50% GREATER<br>DEPTH | 24% GREATER<br>DEPTH | 51% GREATER<br>DEPTH |