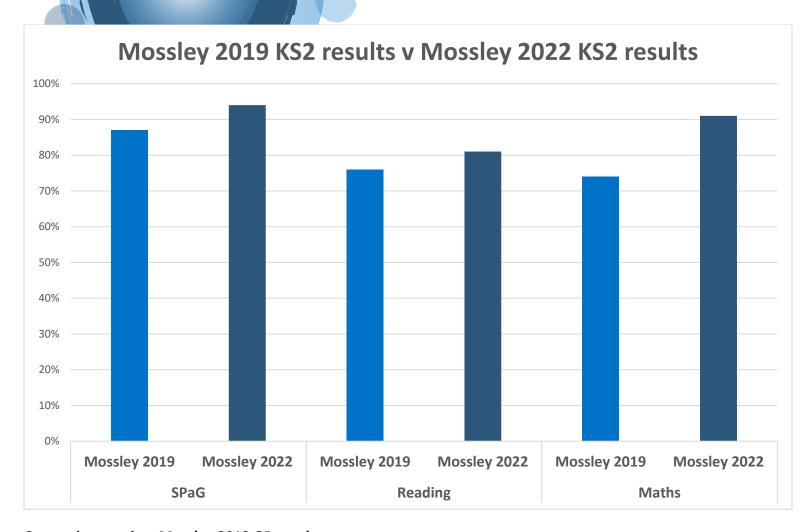

# **Comparison against Mossley 2019 results:**

| SPAG                 |                   | READING           |                      | MATHS                |                      |
|----------------------|-------------------|-------------------|----------------------|----------------------|----------------------|
| MOSSLEY 2019         | MOSSLEY 2022      | MOSSLEY 2019      | MOSSLEY 2022         | MOSSLEY 2019         | MOSSLEY 2022         |
| 87%                  | 94%               | 76%               | 81%                  | 74%                  | 91%                  |
| 50% GREATER<br>DEPTH | 60% GREATER DEPTH | 19% GREATER DEPTH | 50% GREATER<br>DEPTH | 24% GREATER<br>DEPTH | 51% GREATER<br>DEPTH |